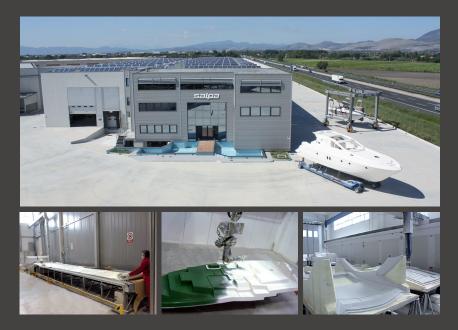

"Passion and innovation are the guiding principles of our shipyard. Continuous investments, innovative machinery, advanced technology, the ISO9001 certified production system and an eco-sustainable production plant of 27,000 square meters, powered by renewable energy sources, place Nautica SALPA as a leader in Europe".