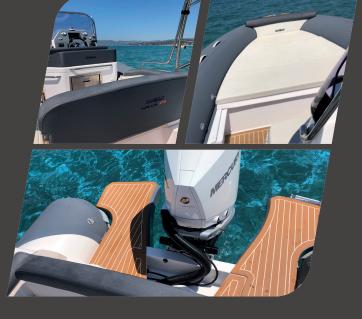

## SOLEIL 23

salpa

An elegant and original Best-seller, combining optimum performance with comfort of life on board.

The layout of the deck allows to enjoy huge spaces, unusual for 7-meters inflatable boats, ensuring speed, safety and reliability in shipping.