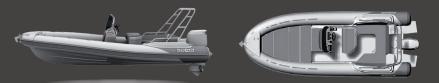

## SOLEIL 23

salpa

An elegant and original Best-seller, combining optimum performance with comfort of life on board.

The layout of the deck allows to enjoy huge spaces, unusual for 7-meters inflatable boats, ensuring speed, safety and reliability in shipping.

## **Technical Features**

| Dimensions (Lenght Overall x Beam) | 7,15m x 2,80m              |
|------------------------------------|----------------------------|
| EC Dimension                       | 6,80m x 2,80m              |
| Beam Deflated                      | 2,30m                      |
| CE Design Category                 | B - 14 pax                 |
| Tube                               | Hypalon ORCA 1670 D60cm    |
| Hull                               | Single Step – Deadrise 28° |
| Suggest Engine                     | 150 Hp                     |
| Max Power                          | 250 Hp                     |
| Fuel                               | 205 Litres                 |