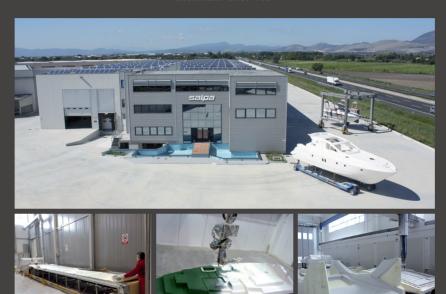

Boatbuilder since 1984

"Passion and innovation are the guiding principles of our shipyard. Continuous investments, innovative machinery, advanced technology, the ISO9001 certified production system and an eco-sustainable production plant of 27,000 square meters, powered by renewable energy sources, place Nautica SALPA as a leader in Europe".