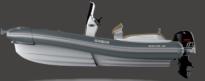

## **Technical Features**

Lenght Overall Loa 5.99m CE Lenght Lh 5,81m Beam Max 2,54m CE Design Category С Hypalon Neoprene Tubes Hull Single Step Suggest Engine 60 Hp 115 Hp Max Power 90 Litres (optional) Fuel tank