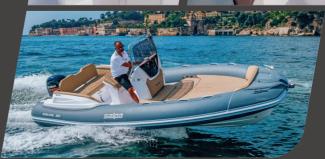

The new rib in the 6 meter category!
Unique style, hull, performance and safety, the Soleil 18
is the perfect demonstration of SALPA know-how and quality

## **Technical Features**

Lenght Overall Loa 5.99m CE Lenght Lh 5,81m Beam Max 2,54m CE Design Category С Hypalon Neoprene Tubes Hull Single Step Suggest Engine 60 Hp 115 Hp Max Power 90 Litres (optional) Fuel tank