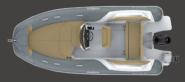

## **Technical Features**

Lenght Overall Loa 5.99m CE Lenght Lh 5,81m Beam Max 2,54m CE Design Category С Hypalon Neoprene Tubes Hull Single Step Suggest Engine 60 Hp 115 Hp Max Power 90 Litres (optional) Fuel tank