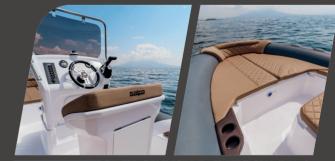

## **Technical Features**

Lenght Overall Loa 5.99m CE Lenght Lh 5,81m Beam Max 2,54m CE Design Category С Hypalon Neoprene Tubes Hull Single Step Suggest Engine 60 Hp 115 Hp Max Power 90 Litres (optional) Fuel tank