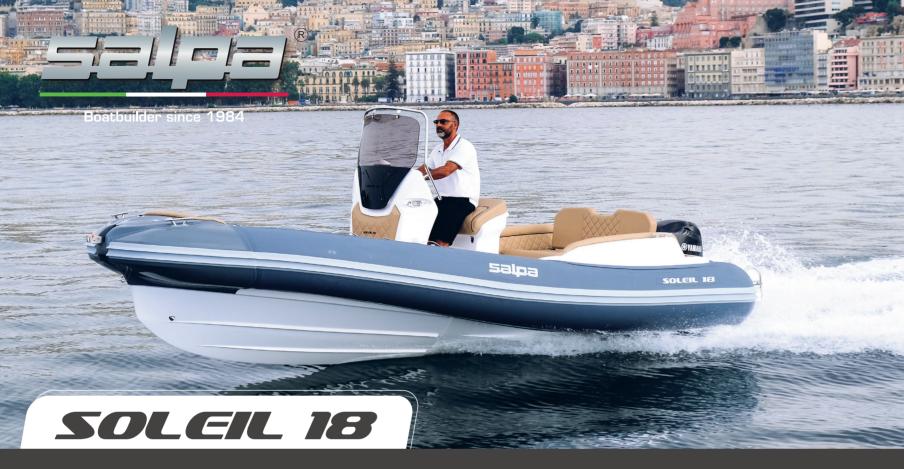

The new rib in the 6 meter category!
Unique style, hull, performance and safety, the Soleil 18
is the perfect demonstration of SALPA know-how and quality

Boatbuilder since 1984

"Passion and innovation are the guiding principles of our shipyard. Continuous investments, innovative machinery, advanced technology, the ISO9001 certified production system and an eco-sustainable production plant of 27,000 square meters, powered by renewable energy sources, place Nautica SALPA as a leader in Europe".